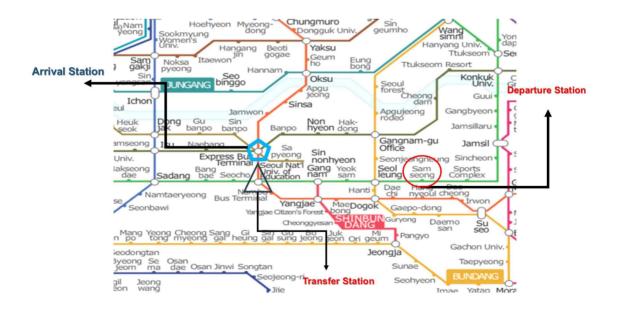

From COEX to Kangnam Express Bus Terminal (고속버스 터미널)

COEX is located in Samseong-dong, which is directly connected to Samseong Station on subway line No. 2

\_\_\_\_\_

You can take the subway line No.2-green at **Samseong Station** <u>toward Seoul</u> <u>National University of Education or Sadang</u>.

Please get off Seoul National University of Education Station and you have to transfer subway line No.3-orange toward Sinsa or Oksu and you have to get off next station (the Express Bus Terminal Station).

(You must go to the Exit 1 : Seoul Express Bus Terminal (Gyeongbu Line, Yeongdong Line)).

For more information for **the Express Bus Terminal Station**, you can find the following web-site: <u>http://en.wikipedia.org/wiki/Express\_Bus\_Terminal\_Station,\_Seoul</u>

## Map of Subway